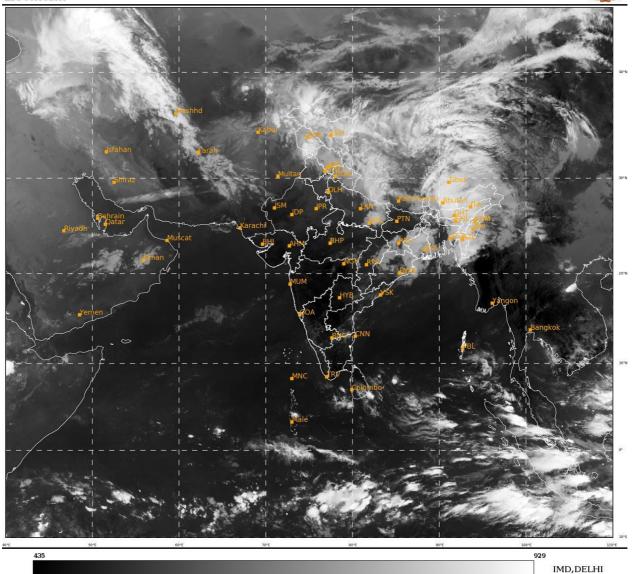

#### **BAY OF BENGAL:**

SCATTERED LOW AND MEDIUM CLOUDS WITH EMBEDDED MODERATE TO INTENSE CONVECTION LAY OVER SOUTHWEST & ADJOINING SOUTHEAST BAY OF BENGAL AND SOUTH ANDAMAN SEA. SCATTERED LOW AND MEDIUM CLOUDS WITH EMBEDDED ISOLATED WEAK TO MODERATE CONVECTION LAY OVER NORTHWEST AND WESTCENTRAL BAY OF BENGAL.

## **ARABIAN SEA:**

SCATTERED LOW AND MEDIUM CLOUDS OVER CENTRAL & SOUTH ARABIAN SEA.